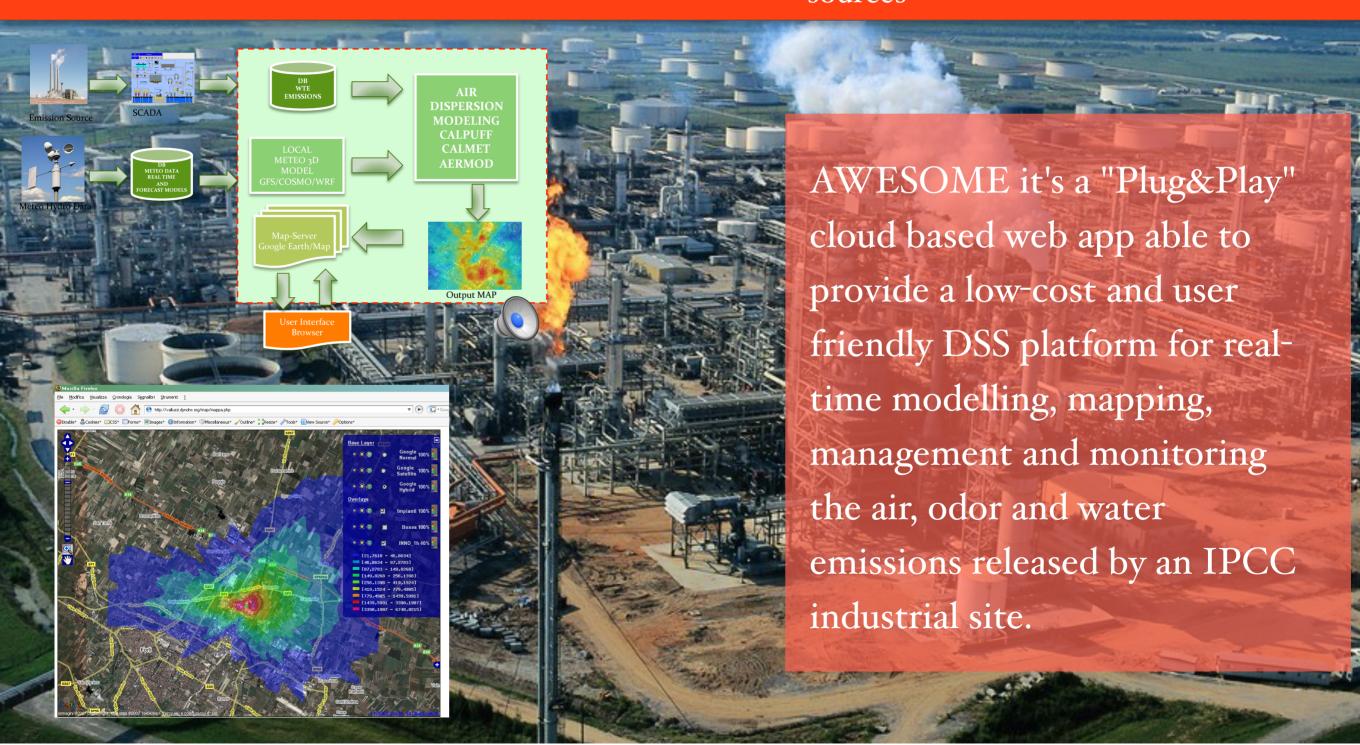

## AWE SOME: real time Air and Water EmissionS and Odor Mapping systEm

A New Cloud-based application for real-time modelling and mapping the air and water pollution dispersion from industrial sources

http://gecosistema.com/awesome

## AWE SOME: real time Air and Water EmissionS and Odor Mapping systEm

A New Cloud-based application for real-time modelling and mapping the air and water pollution dispersion from industrial sources

AWESOME is developed as a Cloud-based application and can be easily plugged into the available monitoring system (air, water and odor) of the industrial IPCC site.