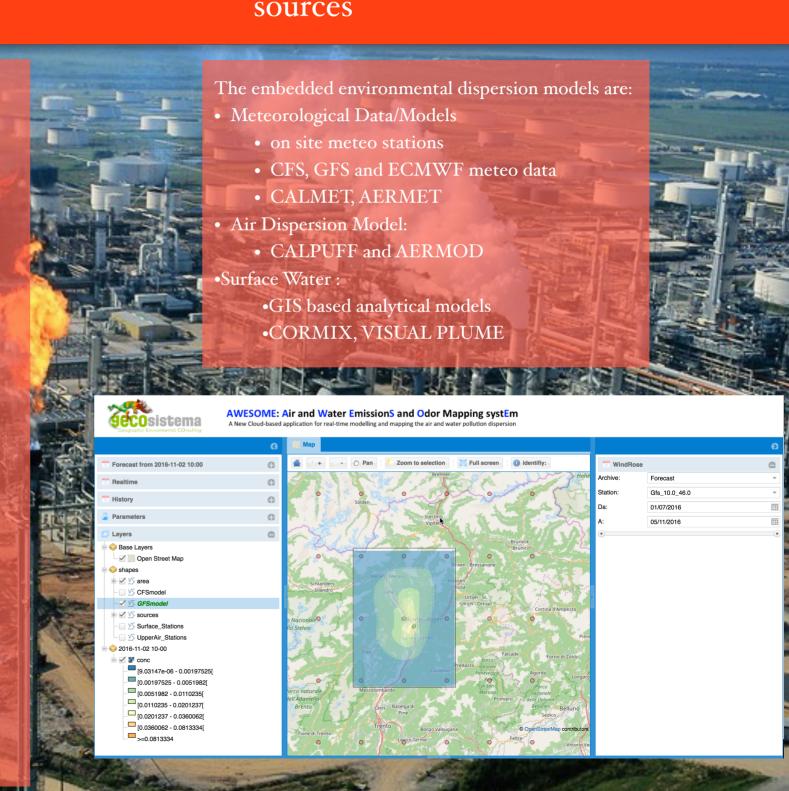

## AWE SOME: real time Air and Water EmissionS and Odor Mapping systEm

A New Cloud-based application for real-time modelling and mapping the air and water pollution dispersion from industrial sources

http://gecosistema.com/awesome

## AWE SOME: real time Air and Water EmissionS and Odor Mapping systEm

A New Cloud-based application for real-time modelling and mapping the air and water pollution dispersion from industrial sources

AWESOME is developed as a Cloud-based application and can be easily plugged into the available monitoring system (air, water and odor) of the industrial IPCC site.